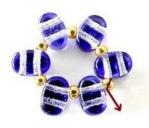

10) Here is the result 😇 Exit through the SB11 HERE

11) Insert 1 Lipsi between each SB11

12) Here is the result 😇 Exit through the second hole of Lipsi

13) Repeat steps 9 to 12.
Here is the result <sup>(c)</sup>
Pick up 1 SB11 between
each Lipsi

14) Repeat steps 3 to 6 to place bugles and bicones. End your thread

15) You have finished the pearl « Two » © Idea : Insert a simple chain through the pearl « Two » ©

16) It will look beautiful in other colors on a chain of your choice 😇