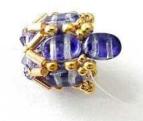

14) Repeat steps 3 to 6 to place bugles and bicones. End your thread

15) You have finished the pearl « Two » © Idea : Insert a simple chain through the pearl « Two » ©

16) It will look beautiful in other colors on a chain of your choice 😇