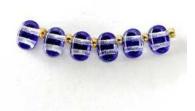

1) Alternate 6 Lipsi and 6 SB11 on the thread

2) Close and exit HERE through the SB11

3) Insert 1 B, 1 SB15 and 1 B between each SB11

4) Here is the result 😊 Exit through the SB15 HERE

5) Insert 1 B3 between each SB15

6) Here is the result 😊 Reinforce and exit through the second hole of Lipsi HERE

7) Insert 1 SB11 between each Lipsi

8) Here is the result 😊 Exit through the SB11 HERE

9) Insert 1 SB15, 1 SB11 and 1 SB15 through the same SB11. All the way around