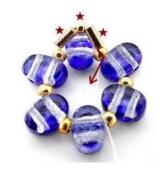

14) Repeat steps 3 to 6 to place bugles and bicones. End your thread

15) You have finished the pearl « Two » © Idea : Insert a simple chain through the pearl « Two » ©

16) It will look beautiful in other colors on a chain of your choice 😇