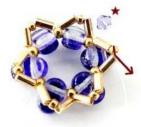

6) Here is the result 😊 Reinforce and exit through the second hole of Lipsi HERE

7) Insert 1 SB11 between each Lipsi

8) Here is the result 😊 Exit through the SB11 HERE

9) Insert 1 SB15, 1 SB11 and 1 SB15 through the same SB11. All the way around