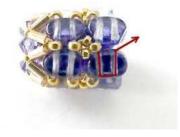

6) Here is the result 😊 Reinforce and exit through the second hole of Lipsi HERE

7) Insert 1 SB11 between each Lipsi

8) Here is the result 😊 Exit through the SB11 HERE

9) Insert 1 SB15, 1 SB11 and 1 SB15 through the same SB11. All the way around

10) Here is the result 😇 Exit through the SB11 HERE

11) Insert 1 Lipsi between each SB11

12) Here is the result 😇 Exit through the second hole of Lipsi

13) Repeat steps 9 to 12.
Here is the result <sup>(c)</sup>
Pick up 1 SB11 between
each Lipsi