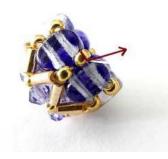

6) Here is the result 😊 Reinforce and exit through the second hole of Lipsi HERE

7) Insert 1 SB11 between each Lipsi

8) Here is the result 😊 Exit through the SB11 HERE

9) Insert 1 SB15, 1 SB11 and 1 SB15 through the same SB11. All the way around

10) Here is the result 😇 Exit through the SB11 HERE

11) Insert 1 Lipsi between each SB11

12) Here is the result 😇 Exit through the second hole of Lipsi

13) Repeat steps 9 to 12.
Here is the result <sup>(c)</sup>
Pick up 1 SB11 between
each Lipsi