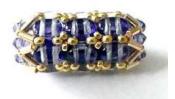

14) Repeat steps 3 to 6 to place bugles and bicones. End your thread

15) You have finished the pearl « Two » © Idea : Insert a simple chain through the pearl « Two » ©

16) It will look beautiful in other colors on a chain of your choice 😇