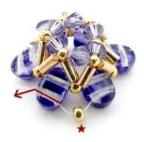

14) Repeat steps 3 to 6 to place bugles and bicones. End your thread

15) You have finished the pearl « Two » © Idea : Insert a simple chain through the pearl « Two » ©

16) It will look beautiful in other colors on a chain of your choice 😇