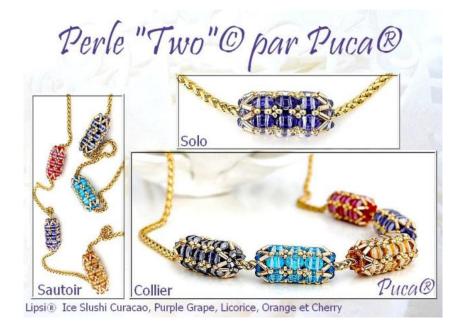

## Pearl Tutorial « Two » © par PUCA®

Made by Puca®

March 2024 © Puca www.perlepuca.canalblog.com PUCA© All rights reserved

Material : For 1 Pearl

- 18 Lipsi<sup>®</sup> par Puca<sup>®</sup>- Paris •
- 12 Bicones 3 mm (B3) •
- Seed Beads 15/0 (SB15), 11/0 (SB11) •
- Bugles 3 mm (B) •
- Fireline 0.12

17) A necklace ?

18) Have fun with variouscolors of Lipsi <sup>(C)</sup>Mat and Crystal <sup>(C)</sup>

I wish you a happy beading. I offer you this pattern. Please do not change its design and only use Les Perles par Puca®- Paris If you publish or share this pattern « THANK YOU » for not forgetting to notify that it is Puca® who created it.