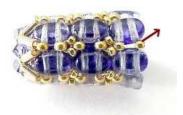

10) Here is the result 😇 Exit through the SB11 HERE

11) Insert 1 Lipsi between each SB11

12) Here is the result 😇 Exit through the second hole of Lipsi

13) Repeat steps 9 to 12.
Here is the result <sup>(c)</sup>
Pick up 1 SB11 between
each Lipsi

14) Repeat steps 3 to 6 to place bugles and bicones. End your thread

15) You have finished the pearl « Two » © Idea : Insert a simple chain through the pearl « Two » ©

16) It will look beautiful in other colors on a chain of your choice 😇