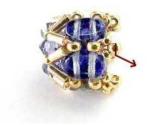

1) Alternate 6 Lipsi and 6 SB11 on the thread

2) Close and exit HERE through the SB11

3) Insert 1 B, 1 SB15 and 1 B between each SB11

4) Here is the result 😊 Exit through the SB15 HERE

5) Insert 1 B3 between each SB15

6) Here is the result 😊 Reinforce and exit through the second hole of Lipsi HERE

7) Insert 1 SB11 between each Lipsi

8) Here is the result 😊 Exit through the SB11 HERE

9) Insert 1 SB15, 1 SB11 and 1 SB15 through the same SB11. All the way around