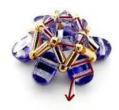

10) Here is the result 😇 Exit through the SB11 HERE

11) Insert 1 Lipsi between each SB11

12) Here is the result 😇 Exit through the second hole of Lipsi

13) Repeat steps 9 to 12.
Here is the result <sup>(c)</sup>
Pick up 1 SB11 between
each Lipsi