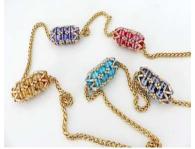

14) Repeat steps 3 to 6 to place bugles and bicones. End your thread

15) You have finished the pearl « Two » © Idea : Insert a simple chain through the pearl « Two » ©

16) It will look beautiful in other colors on a chain of your choice 😇

17) A necklace ?

18) Have fun with variouscolors of Lipsi <sup>(C)</sup>Mat and Crystal <sup>(C)</sup>

I wish you a happy beading. I offer you this pattern. Please do not change its design and only use Les Perles par Puca®- Paris If you publish or share this pattern « THANK YOU » for not forgetting to notify that it is Puca® who created it.