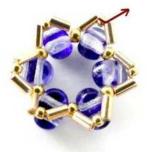

1) Alternate 6 Lipsi and 6 SB11 on the thread

2) Close and exit HERE through the SB11

3) Insert 1 B, 1 SB15 and 1 B between each SB11

4) Here is the result 😊 Exit through the SB15 HERE

5) Insert 1 B3 between each SB15