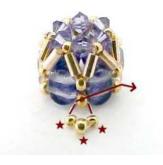

10) Here is the result 😇 Exit through the SB11 HERE

11) Insert 1 Lipsi between each SB11

12) Here is the result 😇 Exit through the second hole of Lipsi

13) Repeat steps 9 to 12.
Here is the result <sup>(c)</sup>
Pick up 1 SB11 between
each Lipsi